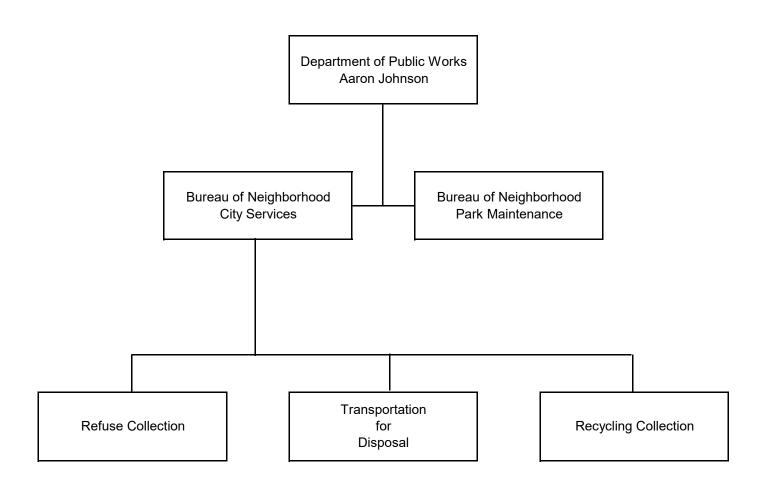

The Department of Public Works consists of two General Fund bureaus, one Utility Fund, and two Special Revenue Funds: Office Traffic and Engineering; Vehicle Management; Neighborhood Services Fund; the State Liquid Fuels Tax and Special Projects Reimbursement Funds. Some of the services provided by the Department of Public Works require a twenty-four hour, seven-day-per-week schedule. The crucial utility infrastructure services which are maintained around the clock include traffic signal engineering and general management of City streets in the event of an emergency. The Director oversees the entire operation of Public Works and serves as an advisor to the Mayor regarding any serious conditions, thus promoting a concerted effort within the Administration to cope with unforeseen problems. The Bureau of Parks Maintenance, which maintains the City's parks and other public open spaces, was merged into the Public Works portfolio in 2012.

The Public Works Director is assisted by a Deputy Director. The deputy serves as the Deputy Director for Public Works Operations and is primarily responsible for the operation of Neighborhood Services and directly supervises the work and sanitation crews. The Bureau of Vehicle Management, managed by the Fleet Manager, services all City vehicles and vehicular equipment.