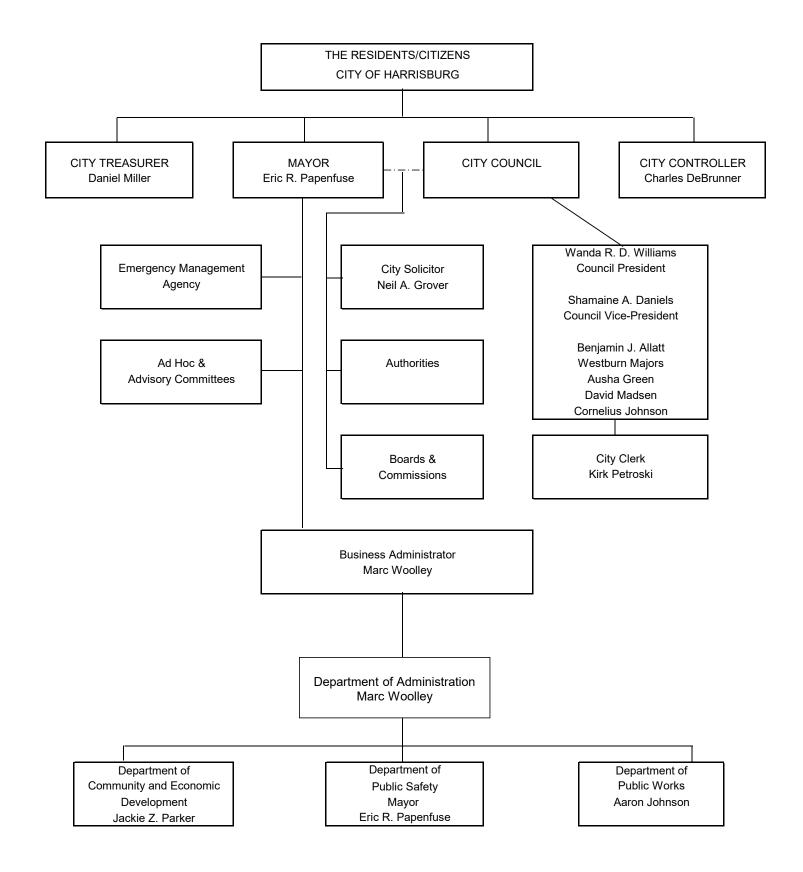

## CITY OF HARRISBURG ORGANIZATIONAL CHART

Note: Additional organizational charts are included in the budget document for each department to further illustrate the delineation of authority.

## **ORGANIZATIONAL STRUCTURE**

The City of Harrisburg has a "Strong Mayor/Council" form of government. The Mayor is the full-time Chief Executive Officer, and City Council Members are the separate, part-time Legislative Body. The Mayor possesses the power to veto legislation. The veto would require a two-thirds vote of City Council to override. As the Chief Executive Officer, the Mayor prepares and submits the budget to City Council for review and approval. Organizationally, this provides the Mayor an institutional focus for planning, programming, and developing policy. In fact, the Mayor clearly and directly has the authority and responsibility to determine public policy relating to financial and administrative matters with appropriate oversight by City Council.

The Mayor, as chief executive, has the sole authority to select, direct, and oversee his/her Administration. As head of the Executive/Administrative Branch of government, the Mayor appoints the Business Administrator, whose appointment is confirmed by City Council. The Business Administrator is the Chief Administrative Officer of the City. This position is responsible for overseeing mayoral instruction to directors and deputy directors. With a top-down form of management, department/office directors and deputy directors are fully accountable for departmental operations. This includes overseeing supervisory line management to assure that the City's goals and priorities are met.

The formal organizational structure of the City comprises General Government operations and four departments: Administration, Community and Economic Development, Public Safety, and Public Works. The City's administrative focus is the department. The largest organizational component within a department is the bureau. The structural design of the bureau is closely tied to service output or function. Bureaus provide separation of duties within each department. With responsibilities delegated at such a definitive level, many bureaus can be interpreted as local government programs. A further delineation by division/unit emphasizes the distribution of workloads to achieve a specific output. To evaluate this output, the Budget staff has incorporated policy objectives and performance measurements into the budget document to analyze the effectiveness and efficiency of service delivery. Meeting organizational goals and objectives is the ultimate outcome each department is attempting to achieve.

General Government encompasses eight offices, which include separate offices for elected officials. The Office of City Council is made up of seven at-large elected members headed by the Council President. The City Clerk provides technical and administrative support to City Council.

The Office of the Mayor is the administrative office for all mayoral activities. The Mayor, who is elected at- large, is the highest ranking official. Mayor's Office personnel include a Senior Advisor to the Mayor for Education, Youth and Civic Engagement, and one Senior Assistant to the Mayor, who conducts the day-to-day business of this office.

The City Controller and the City Treasurer are part-time at-large elected officials. Each has an office to provide required public service. Both have full-time deputies who are delegated to carry out daily operations.

The Office of the City Solicitor, also referred to as the Law Bureau, is headed by the City's Chief Counsel, the City Solicitor, who is appointed by the Mayor and confirmed by City Council. This Office ensures that the policies adopted and actions taken by the Mayor and City Council fall within the limitations and authorities prescribed by federal, state, and local statutes and ordinances. Assisting the City Solicitor is the Deputy City Solicitor, Assistant City Solicitor, and support staff.

The Department of Administration works with the Mayor to establish and uphold policy by overseeing the administrative management and supervision of all City departments. The Business Administrator oversees the department directors, deputy directors, and bureau directors to assure the proper administration of their operations, and is responsible for the negotiation of all three collective bargaining contracts. The Finance Director serves as Deputy Business Administrator of Finance, directing the Accounting, Budget, Grants, Risk Management and Purchasing Offices with the assistance of five office managers, and is responsible for administering Debt Service, General Expenses, and Transfers to Other Funds as well as the City's insurance, workers' compensation, affirmative action and loss control programs. The Bureau of Information Technology is headed by a Director and oversees all of the City's information and communication systems. The Bureau of Human Resources, headed by a Director, manages the City's human resource operation which includes payroll processing, maintenance of personnel records, recruitment, and administering the City's benefits programs. The Bureau also participates in the negotiation of collective bargaining contracts. The Bureau of Licensing, Taxation and Central Support, headed by a Director, is responsible for the billing and processing of property and mercantile taxes and utility revenue, as well as collection activities on delinquent accounts. This bureau is also responsible for the duplicating center.

The Department of Community and Economic Development is headed by a Director, who oversees all efforts to maintain and improve our neighborhoods and promotes business and residential development throughout the City, and is accountable for all CDBG Programs. This department has five Bureaus:Director's Office; the Bureau of Building and Housing Development; the Bureau of Business Development, the Bureau of Parks and Recreation, and the Bureau of Planning

The Department of Public Safety consists of the Bureaus of Codes, Police and Fire. The Mayor is the Director of this department. Although the Police Chief and Fire Chief attend the Mayor's cabinet meetings, they also meet separately with the Mayor and the Chief of Staff/Business Administrator weekly to discuss and address current public safety issues.

The Department of Public Works consists of two General Fund bureaus, one Utility Fund, and two Special Revenue Funds: Office Traffic and Engineering; Vehicle Management; Neighborhood Services Fund; the State Liquid Fuels Tax and Special Projects Reimbursement Funds. Some of the services provided by the Department of Public Works require a twenty-four hour, seven-day-per-week schedule. The crucial utility infrastructure services which are maintained around the clock include traffic signal engineering and general management of City streets in the event of an emergency. The Director oversees the entire operation of Public Works and serves as an advisor to the Mayor regarding any serious conditions, thus promoting a concerted effort within the Administration to cope with unforeseen problems. The Bureau of Parks Maintenance, which maintains the City's parks and other public open spaces, was merged into the Public Works portfolio in 2012.