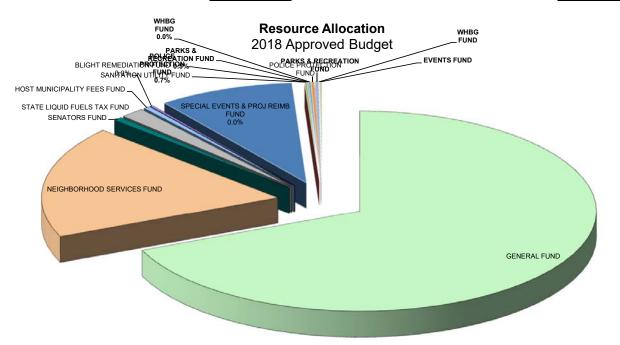

FUND     | 153,000     | NEIGHBORHOOD MITIGATION FUND     | 152,000     |  |
| SPECIAL EVENTS & PROJ REIMB FUND | 76,530      | SPECIAL EVENTS & PROJ REIMB FUND | 76,530      |  |
| FIRE PROTECTION FUND             | 140,500     | FIRE PROTECTION FUND             | 140,500     |  |
| POLICE PROTECTION FUND           | 223,817     | POLICE PROTECTION FUND           | 223,817     |  |
| PARKS & RECREATION FUND          | 281,500     | PARKS & RECREATION FUND          | 281,500     |  |
| WHBG FUND                        | 10,000      | WHBG FUND                        | 9,500       |  |
| EVENTS FUND                      | 179,230     | EVENTS FUND                      | 179,230     |  |
| TOTAL RESOURCES                  | 106,216,739 | TOTAL APPROPRIATIONS             | 106,165,855 |  |



# SUMMARY OF REVENUES 2018 APPROVED BUDGET

| FUND                                        | 2017<br>APPROVED<br>BUDGET | 2018<br>APPROVED<br>BUDGET | 2017-2018<br>INCREASE/<br>(DECREASE) |
|---------------------------------------------|----------------------------|----------------------------|--------------------------------------|
| GENERAL FUND                                |                            |                            |                                      |
| Real Estate Taxes                           | 16,631,432                 | 17,404,871                 | 773,438                              |
| Transfer Taxes                              | 600,000                    | 600,000                    | 0                                    |
| Hotel Taxes