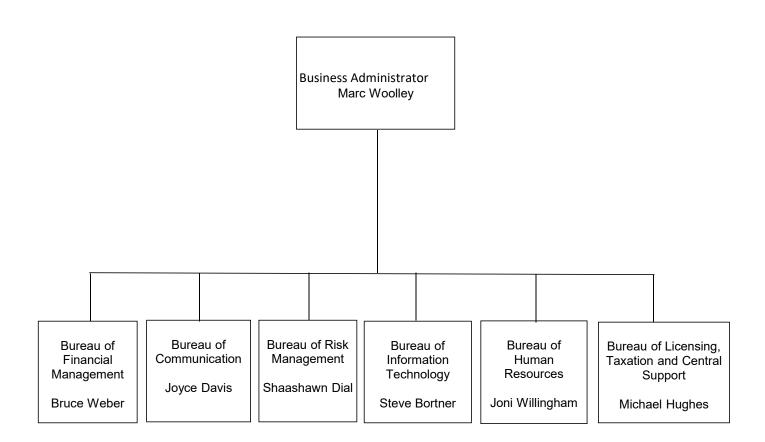

## CITY OF HARRISBURG ORGANIZATIONAL CHART

Note: Additional organizational charts are included in the budget document for each department to further illustrate the delineation of authority.

The Department of Administration works with the Mayor to establish and uphold policy by overseeing the administrative management and supervision of all City departments. The Business Administrator oversees the department directors, deputy directors, and bureau directors to assure the proper administration of their operations, and is responsible for the negotiation of all three collective bargaining contracts. The Finance Director serves as Deputy Business Administrator of Finance, directing the Accounting, Budget, Grants, Risk Management and Purchasing Offices with the assistance of five office managers, and is responsible for administering Debt Service, General Expenses, and Transfers to Other Funds as well as the City's insurance, workers' compensation, affirmative action and loss control programs. The Bureau of Information Technology is headed by a Director and oversees all of the City's information and communication systems. The Bureau of Human Resources, headed by a Director, manages the City's human resource operation which includes payroll processing, maintenance of personnel records, recruitment, and administering the City's benefits programs. The Bureau also participates in the negotiation of collective bargaining contracts. The Bureau of Licensing, Taxation and Central Support, headed by a Director, is responsible for the billing and processing of property and mercantile taxes and utility revenue, as well as collection activities on delinquent accounts. This bureau is also responsible for the duplicating center.