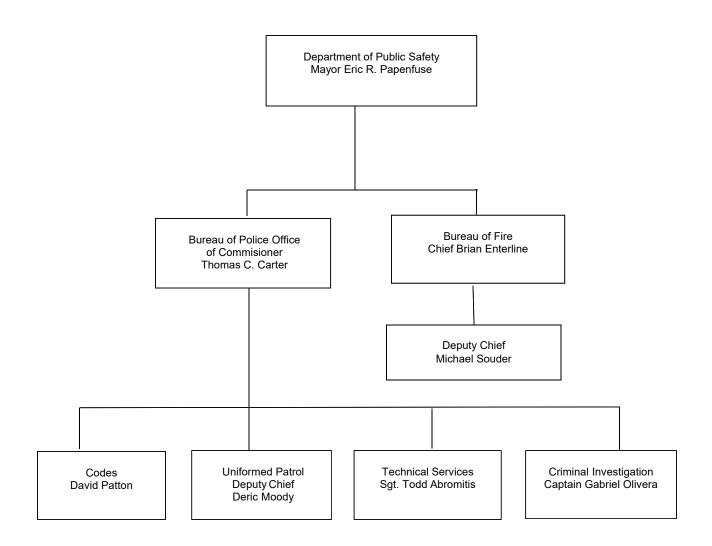

The Department of Public Safety consists of the Bureaus of Codes, Police and Fire. The Mayor is the Director of this department. Although the Police Chief and Fire Chief attend the Mayor's cabinet meetings, they also meet separately with the Mayor and the Chief of Staff/Business Administrator weekly to discuss and address current public safety issues.

The Bureau of Police is headed by the Commisioner, Deputy Police Chief and a Captain. These positions are all classified as management. Uniformed officers under the rank of captain are not classified as management personnel. Lieutenants, sergeants, and corporals fulfill supervisory roles. The Deputy Police Chief and Captain head the Uniformed Patrol, Criminal Investigation, and Technical Services divisions. Within these divisions, additional organizational components exist. Several of these sections or units carry out specified police activities. The variety of police operations and the number of approved personnel make it the largest and most complex bureau in the City's organization. The Police Accreditation Program accounts for some of the structural delineations in this bureau because many stipulations for accreditation require appropriate separation of duties.

The Bureau of Fire, headed by a Fire Chief and a Deputy Fire Chief, maintains three fire houses and a large complement of fire fighting apparatus with full-time personnel to support these facilities. Other personnel are uniformed firefighters, some of whom are assigned to specific details such as fire safety and fire inspection.