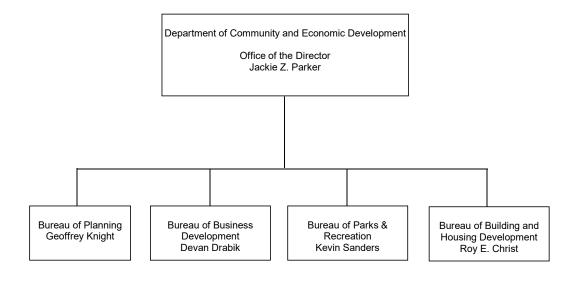

## CITY OF HARRISBURG ORGANIZATIONAL CHART

Note: Additional organizational charts are included in the budget document for each department to further illustrate the delineation of authority.

The Department of Community and Economic Development is headed by a Director, who oversees all efforts to maintain and improve our neighborhoods and promotes business and residential development throughout the City, and is accountable for all CDBG Programs. This department has five Bureaus:Director's Office; the Bureau of Building and Housing Development; the Bureau of Business Development, the Bureau of Parks and Recreation, and the Bureau of Planning