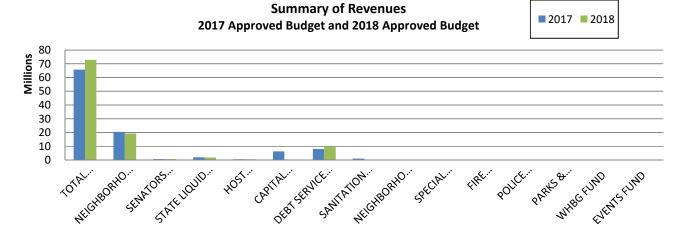

| 140,500                    | 62,500                               |
| POLICE PROTECTION FUND                      | 289,529                    | 223,817                    | (65,712)                             |
| PARKS & RECREATION FUND                     | 317,637                    | 281,500                    | (36,136)                             |
| WHBG FUND                                   | 10,000                     | 10,000                     | 0                                    |
| EVENTS FUND                                 | 164,637                    | 179,230                    | 14,593                               |
| TOTAL REVENUE                               | 109,559,760                | 106,216,739                | (3,343,021)                          |



## SUMMARY OF EXPENDITURES 2018 APPROVED BUDGET

| FUND                               | 2017<br>APPROVED<br>BUDGET | 2018<br>APPROVED<br>BUDGET | 2017-2018<br>INCREASE/<br>(DECREASE) |
|------------------------------------|----------------------------|----------------------------|--------------------------------------|
| GENERAL FUND                       |                            |                            |                                      |
| General Government                 | 1,944,674                  | 1,989,516                  | 44,842                               |
| Administration                     | 3,529,179                  | 4,103,523                  | 574,344                              |
| Community and Economic Development | 1,467,034                  | 3