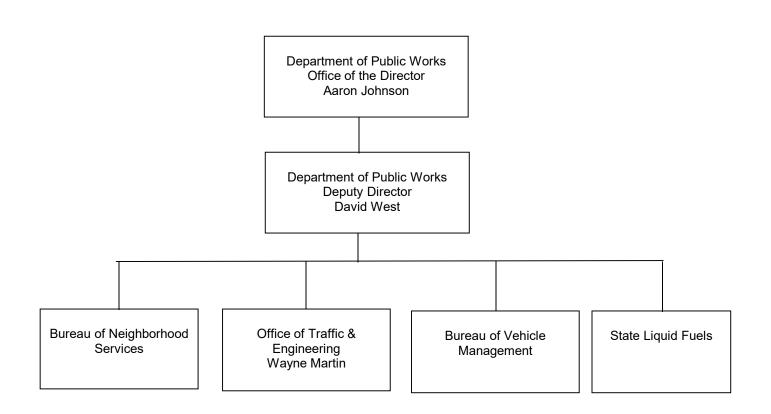

The Department of Public Works consists of two General Fund bureaus, one Utility Fund, and two Special Revenue Funds: Office Traffic and Engineering; Vehicle Management; Neighborhood Services Fund; the State Liquid Fuels Tax and Special Projects Reimbursement Funds. Some of the services provided by the Department of Public Works require a twenty-four hour, seven-day-per-week schedule. The crucial utility infrastructure services which are maintained around the clock include traffic signal engineering and general management of City streets in the event of an emergency. The Director oversees the entire operation of Public Works and serves as an advisor to the Mayor regarding any serious conditions, thus promoting a concerted effort within the Administration to cope with unforeseen problems. The Bureau of Parks Maintenance, which maintains the City's parks and other public open spaces, was merged into the Public Works portfolio in 2012.

The Public Works Director is assisted by a Deputy Director. The deputy serves as the Deputy Director for Public Works Operations and is primarily responsible for the operation of Neighborhood Services and directly supervises the work and sanitation crews. The Bureau of Vehicle Management, managed by the Fleet Manager, services all City vehicles and vehicular equipment.

The Office Traffic and Engineering, headed by the City Engineer, provides professional engineering services for the maintenance of City streets and utility systems. The Office also ensures the construction of City streets and utility systems are in accordance with City ordinance, state laws, and sound engineering practices. This office also maintains 91 signalized intersections, streetlight repair, and the installation of all traffic control signs as well as the City's GIS System and the official real estate registration for the City. The City Engineer coordinates efforts between Capital Region Water and the City on all issues related to water and sewerage system operations and also supervises the staff charged with the upkeep of the City Government Center Complex.