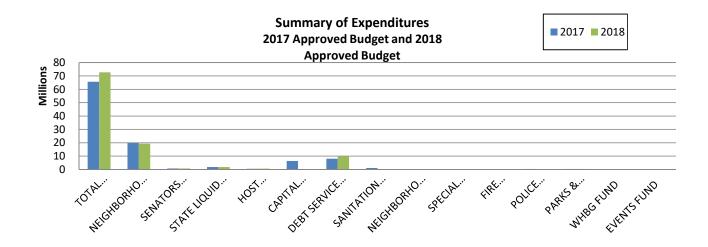

FUND               | 78,000                     | 140,500                    | 62,500                               |
| POLICE PROTECTION FUND             | 284,253                    | 223,817                    | (60,436)                             |
| PARKS & RECREATION FUND            | 317,637                    | 281,500                    | (36,137)                             |
| WHBG FUND                          | 9,500                      | 9,500                      | 0                                    |
| EVENTS FUND                        | 144,230                    | 179,230                    | 35,000                               |
| TOTAL EXPENDITURES                 | 108,498,630                | 106,165,855                | (2,332,775)                          |



## GENERAL FUND RESOURCE ALLOCATION SUMMARY 2018 APPROVED BUDGET

| RESOURCES                     |            | APPROPRIATIONS                                                 |                                      |  |
|-------------------------------|------------|----------------------------------------------------------------|--------------------------------------|--|
| REAL ESTATE TAXES             | 17,404,871 | GENERAL GOVERNMENT                                             | 1,989,516                            |  |
| TRANSFER TAXES                | 600,000    | ADMINISTRATION<br>COMMUNITY AND ECONOMIC DEV.<br>PUBLIC SAFETY | 4,103,523<br>3,042,731<br>30,962,828 |  |
| HOTEL TAXES                   | 840,000    | PUBLIC WORKS                                                   | 6,97